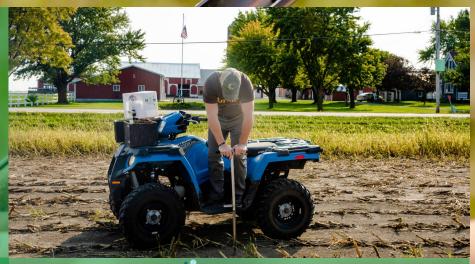

## Hiring Field Service Associates

**Summer 2024 Soil Sampling Crew** 

## **Must Haves**

- Enjoys the Outdoors
- Valid Drivers License and at Least 18 Years of Age
- Ability to Safely Operate an ATV
- Spatial/Directional Awareness